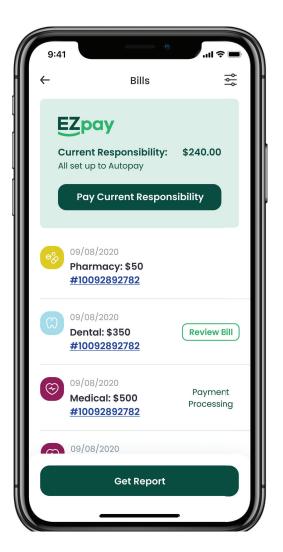

# EZpay

## Seamless online payments

EZpay is HealthEZ's online payment system that allows you to easily and quickly pay your portion of medical bills with your payment of choice, including credit and debit cards, and HSA accounts.

After you set up EZpay, we will notify you via email each time we process a bill of yours. Your options are:

- Approve Payment
- Decline Payment
- Do not respond

If you do not respond and have a card on file, EZpay will pay your portion automatically. The automatic payment is processed:

## One simple statement

We consolidate all of your monthly healthcare expenses into one simple statement. This statement eliminates confusion and provides information about year-to-date deductible and out-of-pocket maximums, and itemized transactions during the current billing period.