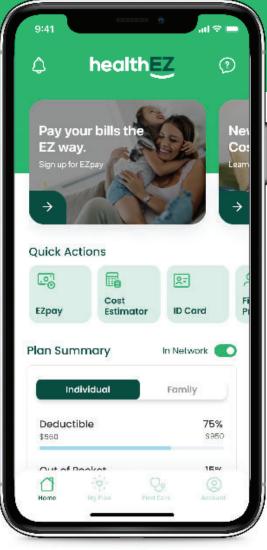

## Manage your health benefits without all the headaches

Download the free myHealthEZ app to view your benefits, manage and pay bills, locate care providers near you, and access your digital insurance card right from your phone.

## Tap. Pay. Done.

Pay bills, schedule automated payments, and view past statements in one simple, secure location.

## 🗘, Find a provider

Search local healthcare professionals and filter results by location and specialty to find the right care provider for you and your family.